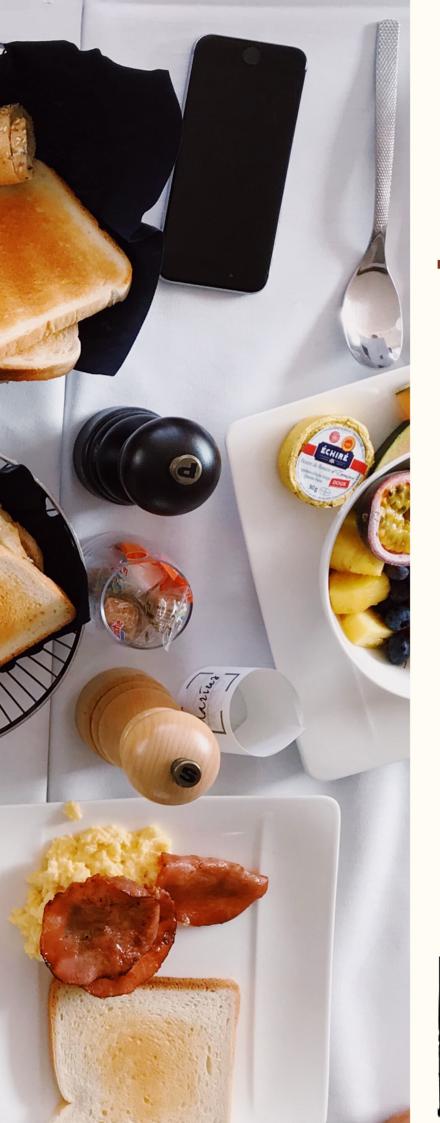

# TRADITIONAL FAVOURITES

ALL ORDERS INCLUDE CONTINENTAL BREAKFAST

| \$22.5  |
|---------|
| Ψ22.5   |
|         |
| \$22.5  |
|         |
|         |
| \$22.5  |
|         |
|         |
| \$22.5  |
|         |
|         |
| \$22.5  |
|         |
| \$22.5  |
| -       |
| <b></b> |
| \$27.5  |
|         |
|         |
|         |
|         |